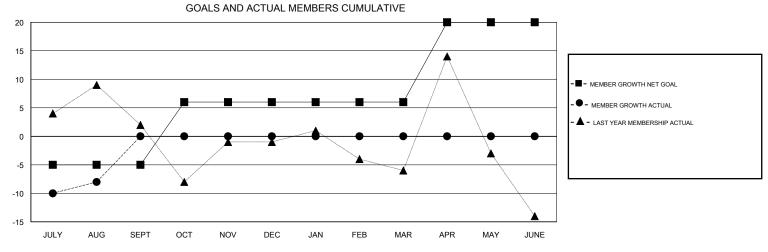

## ANN ELDRIDGE **LOCATION AUSTRALIA GMT CA** Clubs Members RESULTS FOR 2018-2019 RESULTS FOR 2018-2019 NEW CLUBS NEW CLUB GOAL DROPPED CLUBS MEMBER GROWTH NET MEMBER GROWTH DROPPED QUARTER QUARTER GOAL ACTUAL MEMBERS ACTUAL (including transfers) 0 0 0 -5 26 32 JULY/AUG/SEPT JULY/AUG/SEPT 0 0 0 0 OCT/NOV/DEC 11 OCT/NOV/DEC 0 0 0 0 0 0 JAN/FEB/MAR JAN/FEB/MAR 0 0 0 0 14 APR/MAY/JUNE APR/MAY/JUNE